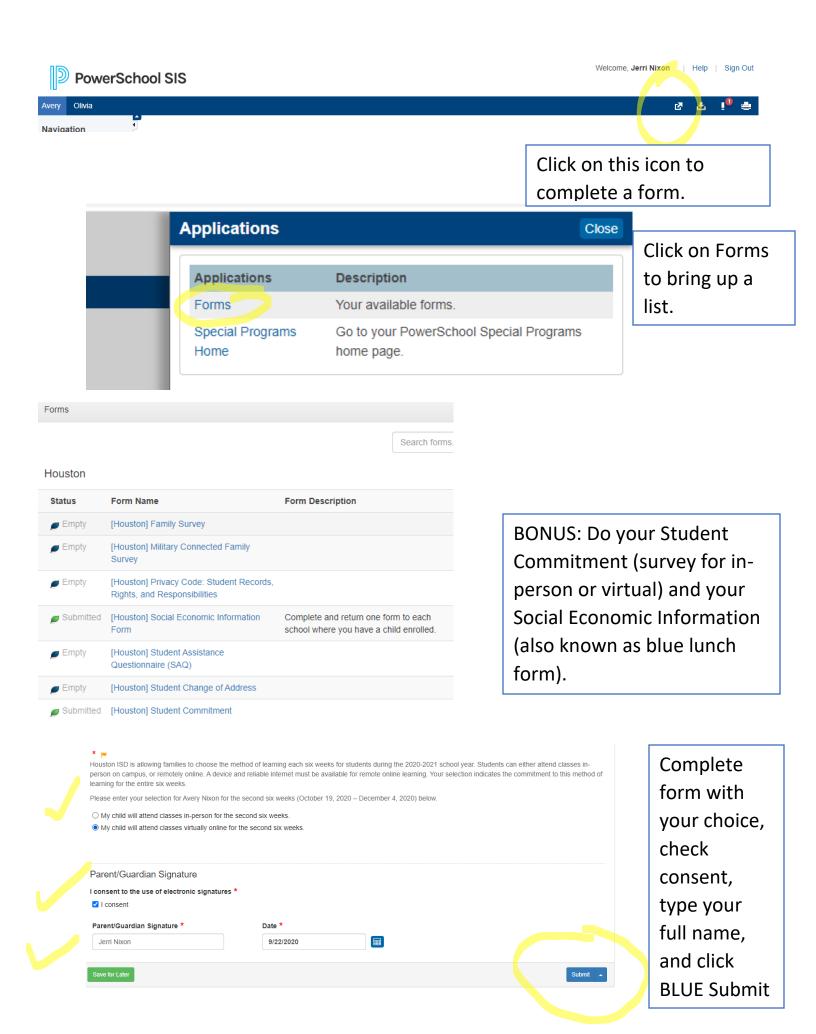

Enter PARENT/GUARDIAN information: name, email, user name, and password.

Enter STUDENT information: student name, Access ID, Access Password, and Relationship to Student. The Access ID and Access Password were sent again on 9/21/20 to student HISD email.

Note: you will add all HISD students in the family to this account.